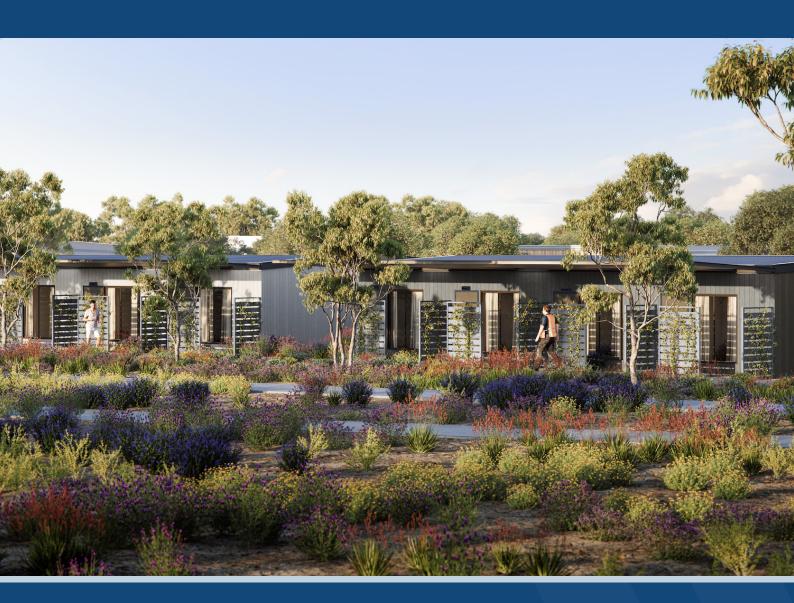

## Welcome to Paris Grove.

Western Australia's newest and most modern workers' accommodation.

Set in landscaped gardens less than a kilometre from Treendale Shopping Centre, Paris Grove has been developed to support the expansion of Albemarle's Kemerton Lithium Hydroxide Plant, located just 11 minutes away. With state-of-the-art-health and well being facilities, well appointed accommodation and an on-site dining operation headed up by a multi-award winning, international head chef, Paris Grove will provide an exceptional resident experience for Kemerton Expansion Project workers, setting a new standard for on-site accommodation in Australia.

### Villa Facilities

Paris Grove has been designed with residents' comfort as the highest priority. Considering feedback provided from a number of recently conducted studies and surveys of FIFO workers throughout Western Australia, Paris Grove incorporates best practice design to deliver premium accommodation, amenity and safety.