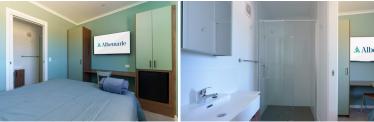

#### **Each villa at Paris Grove includes:**

- · Hotel quality furnishing throughout with custom built vanity and storage.
- Queen-sized bed with large ensuite.
- Superior light control including black-out roller blinds and window tinting in bathroom.
- 50" wall mounted television with inbuilt HDMI cable, screen casting capability and free-to-air and movie on demand channels.
- Built in bedside tables fitted with USB ports on both sides.
- Premium quality silent fridge.
- Verandah and semi-enclosed private outdoor area.
- Enhanced insulation and air conditioning to ensure comfort.