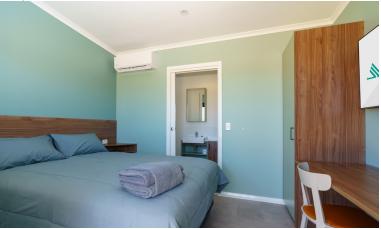

#### **Each villa at Paris Grove includes:**

- · Hotel quality furnishing throughout with custom built vanity and storage.
- Queen-sized bed with large ensuite.
- Superior light control including black-out roller blinds and window tinting in bathroom.
- 50" wall mounted television with inbuilt HDMI cable, screen casting capability and free-to-air and movie on demand channels.
- Built in bedside tables fitted with USB ports on both sides.
- Premium quality silent fridge.
- Verandah and semi-enclosed private outdoor area.
- Enhanced insulation and air conditioning to ensure comfort.