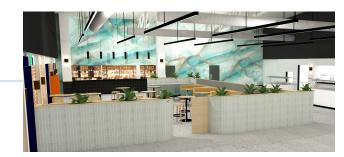

## **Dining & Tavern** Facilities

A temporary dining hall and a pop-up tavern facility, featuring outdoor undercover seating and entertaining area will be in operation until late 2024, when construction of the permanent facilities is scheduled for completion.

The permanent Paris Grove Dining and Tavern facilities will set a new standard for on-site dining. The main dining building will include a standalone recreation area with pool tables and a darts area, providing a range of opportunities for residents to socialise.