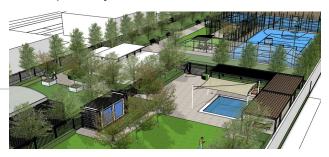

### **Health and Wellbeing** Facilities

Paris Grove will boast a range of fitness and recreational facilities, perfect for functional fitness and outdoor/indoor fitness classes. One of the first facilities to come online will be a permanent outdoor gym facility, perfect for your before or after-shift work-out.

Once completed, the health and wellbeing facilities at Paris Grove will cater to all fitness levels and interests offering a large range of state-of-the-art fitness equipment.

#### **Facilities will include:**

- · Full indoor gym facility with reformer pilates, Group Fitness Room and a range of classes.
- Two Multi-Sport Courts line marked for netball, basketball, tennis and football.
- Beach Volleyball court.
- Cricket nets.
- Jet resistance swim pool.
- Fleet of mountain bikes for residents' use.
- BBQ areas throughout the grounds with a centralised BBQ specifically located for social events.